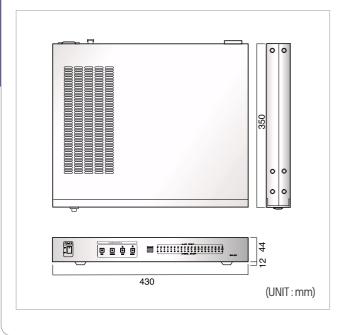

## Specifications

| MODEL               | DAR-241                                    |
|---------------------|--------------------------------------------|
| Sensor input        | 20CH                                       |
| Sensor type         | Active High(N/C)                           |
| Graphic             | 20 CH (Open Collector)                     |
| Line output         | Relay Output                               |
| Alarm line          | Siren Output                               |
| Others oupput       | Status of Channel On/Off, Alarm On/Off     |
| Control function    | Alarm On/Off Control, Siren, Channel, Line |
| Communication       | RS-232, RS-485                             |
| Communication speed | 1200, E, 8, 1 or 9600, N, 8, 1             |
| Power supply        | 12V DC                                     |
| Power consumption   | Max. 10W                                   |
| Operating Temp      | 0¢aC ~ +40¢aC                              |
| Weight              | Approx. 3.5kg                              |
| Dimensions          | 430(W) x 44(H) x 350(D)mm                  |

## **Dimensions**